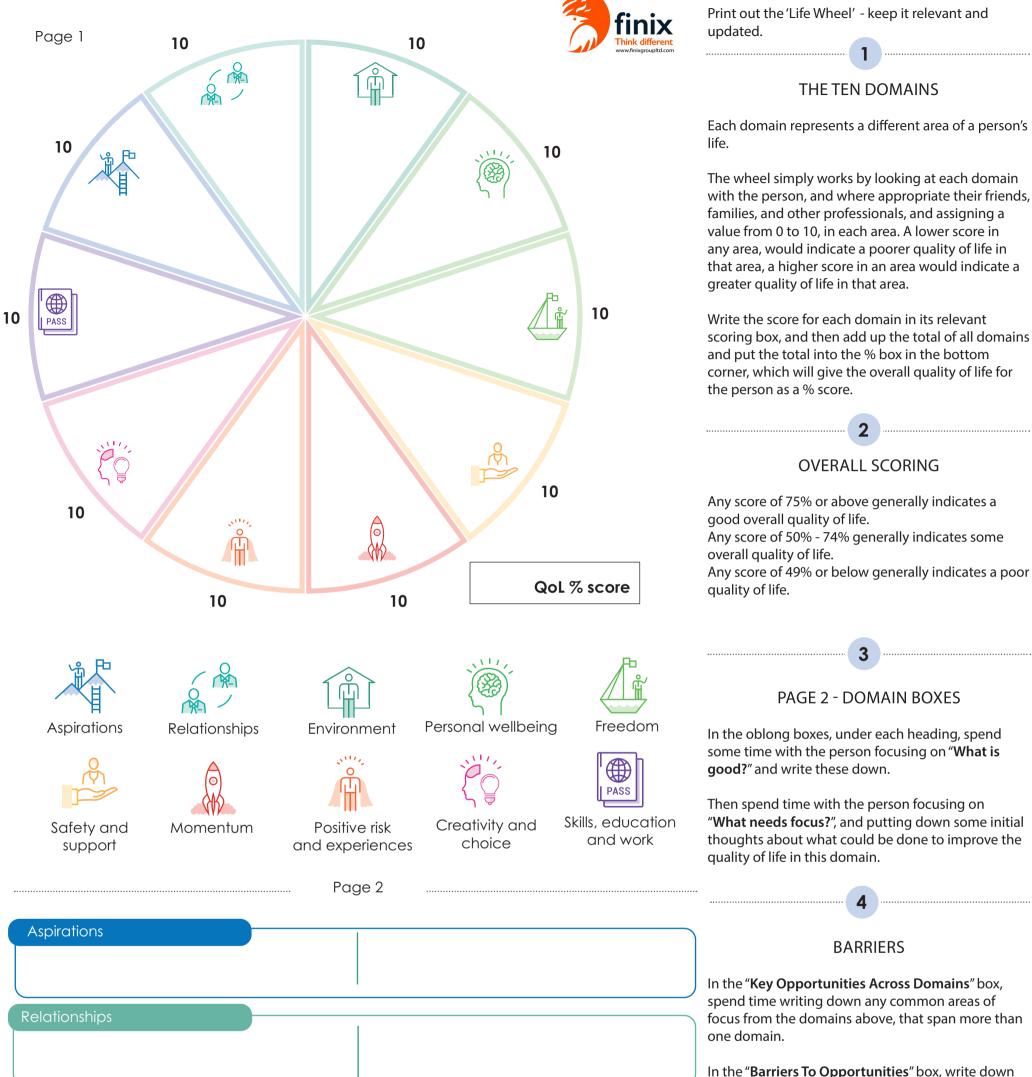

## THE TEN DOMAINS

Each domain represents a different area of a person's

The wheel simply works by looking at each domain with the person, and where appropriate their friends, families, and other professionals, and assigning a value from 0 to 10, in each area. A lower score in any area, would indicate a poorer quality of life in that area, a higher score in an area would indicate a

Write the score for each domain in its relevant scoring box, and then add up the total of all domains and put the total into the % box in the bottom corner, which will give the overall quality of life for